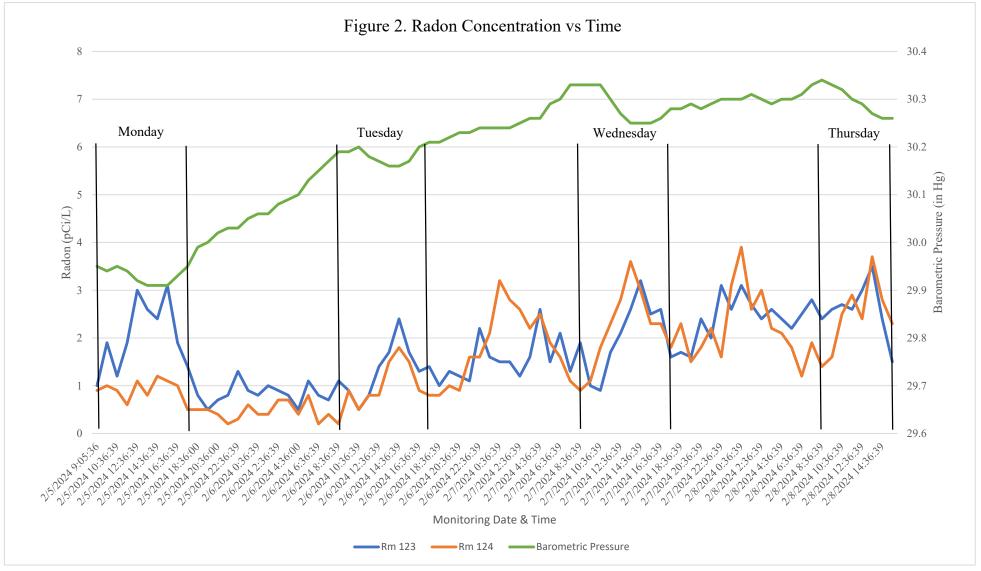

- The area around each test kit location was field screened for the presence of total volatile organic compounds utilizing a MiniRAE 3000 Portable photo-ionization detector (PID). Technical data pertaining to the MiniRAE 3000 Portable PID is available upon request.
- On February 8, 2024, a total of 43 short-term radon test kits were retrieved, sealed, and assigned unique identification numbers, logged into a chain of custody document, and delivered to an independent New York State Department of Health (NYSDOH) Environmental Laboratory Approval Program (ELAP) accredited radon laboratory for analysis. Prior to sample retrieval, temperature and humidity were recorded utilizing a OXV Thermo-Hygrometer meter.
- During the same monitoring period continuous radon in air testing was performed in Room 123 and Room 124 utilizing a Radon Eye Pro, a professional continuous radon monitor. Please refer to Figure 2 located in Attachment #2 of this report for additional details. Technical data pertaining to the Radon Eye Pro is available upon request.

# Summary of Laboratory Analysis

Please refer to the Tables located in Attachment #1 for a summary of submitted samples and laboratory analysis results.

- The laboratory analytical results for the radon in air samples were reviewed and compared to the ANSI/AARST <u>Protocol for Conducting Measurements of Radon and Radon Decay Products in</u> <u>Multifamily, School, Commercial and Mixed-Use Buildings</u> MA-MFLB-2023, effective date December 1, 2023, which establishes a radon in air action concentration level of 4.0 pCi/L.
  - The continuous monitoring data collected from the Radon Eye Pro over the 3-day period is depicted on Figure 2 in Attachment 2. The average level of radon recorded during the occupied period of each day was 2.0 pCi/L in Room 123 and 1.7 pCi/L in Room 124; however, these are not certified laboratory results and should be used for screening purposes only.
  - The laboratory analysis results from the radon in air samples submitted did **not** reveal any elevated concentrations of radon exceeding 4.0 pCi/L, the referenced action level. The highest recorded radon level was located in spaces Room 123 and Room 124 at a concentration of 1.1 pCi/L each, well below the 4.0 pCi/L action level.