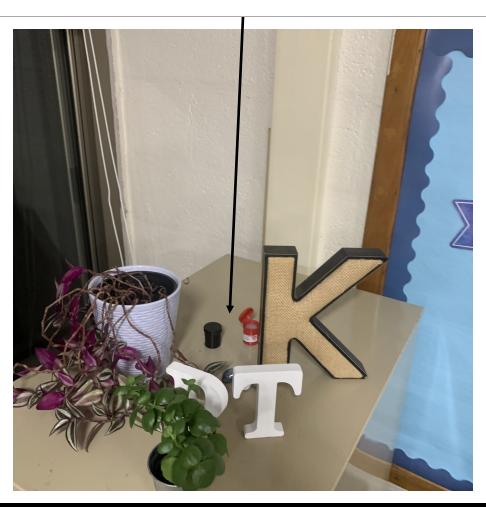

# **Field Photograph Log**

Indoor Radon Investigation at:

South Grove Elementary School 60 Colony Lane Syosset, New York 11791

JCB#: 23-55371

# Typical Radon Sample with Blank